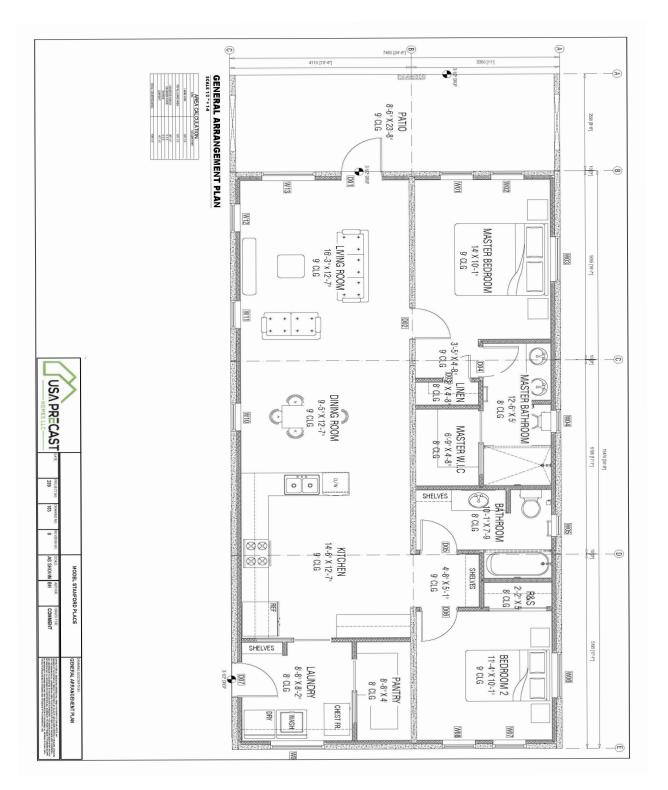

#### **COMFORT AND COMMUNITY**

With its flat roof and abundance of windows, this small urban-looking cottage will blend in perfectly with the surrounding nature. The house has 1,231 square feet of living space and features an open floor plan that includes a kitchen with an island, a dining room and a good sized living area. This small modern house plan offers a two Master bedrooms both with a nice size bath in a compact footprint. The front entrance takes you directly to the living area which is open to the eat-in kitchen.

# STANFORD PLACE

STANFORD PLACE TOTAL: 1,231 SF

BEDROOMS: 2 BATHROOMS: 2 COVERED PORCH: 207 SF