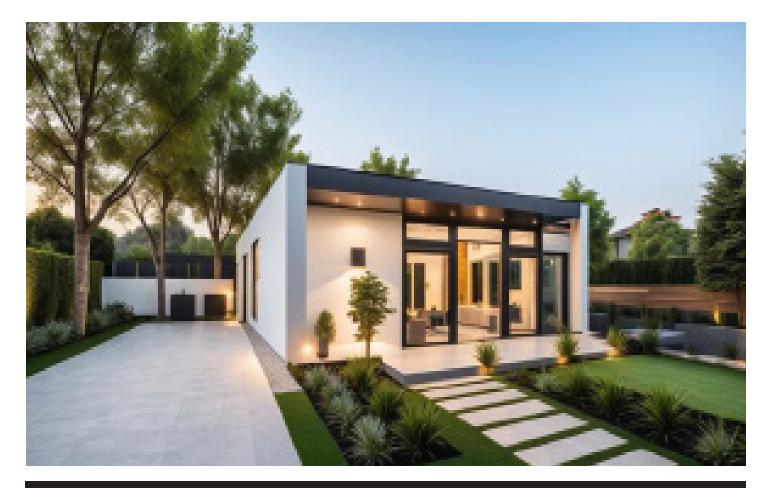

#### **COMFORT AND COMMUNITY**

With its flat roof and abundance of windows, this small urban-looking cottage will blend in perfectly with the surrounding nature. The house has 1,231 square feet of living space and features an open floor plan that includes a kitchen with an island, a dining room and a good sized living area. This small modern house plan offers a two Master bedrooms both with a nice size bath in a compact footprint. The front entrance takes you directly to the living area which is open to the eat-in kitchen.