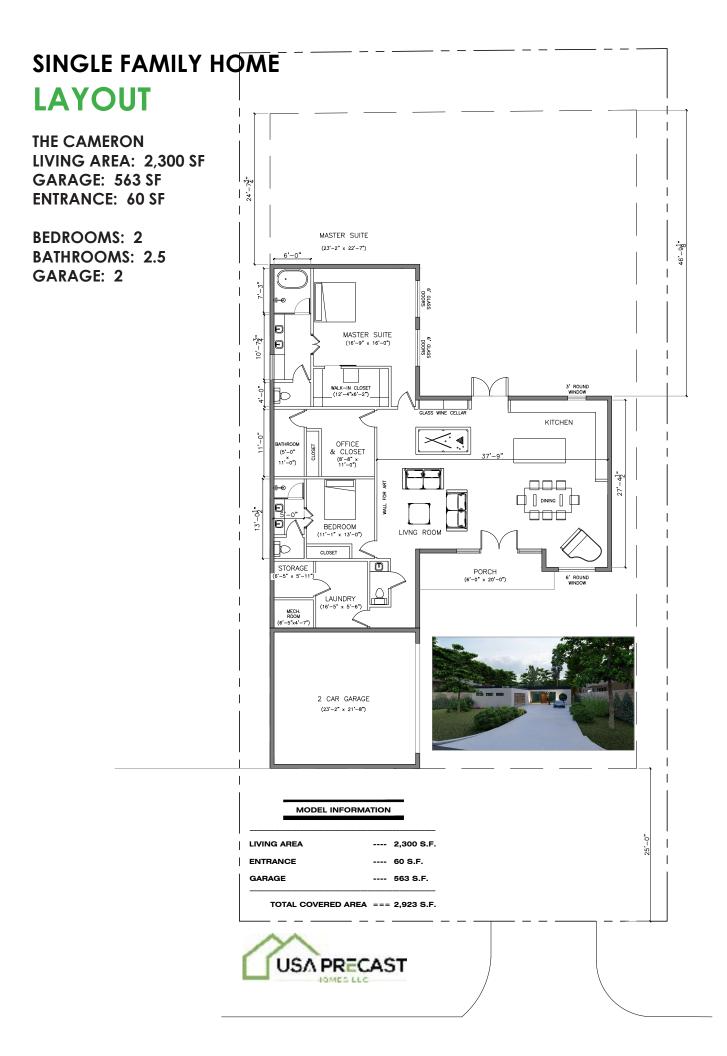

## **THE CAMERON**

COMFORT AND COMMUNITY A lovely contemporary design, The Cameron offers a unique inverted layout in a midsize package! It has 2,300 square feet with two bedrooms and three bathrooms, so it checks the boxes for an empty nester, retired couple, or smaller family. The home includes a two-car garage, the foyer, a glass wine cellar, a billiards area, and a laundry room that connects to the garage and a flex room. The flex room would make a nice quiet office and/or storage closet away from the hustle and bustle of the household!