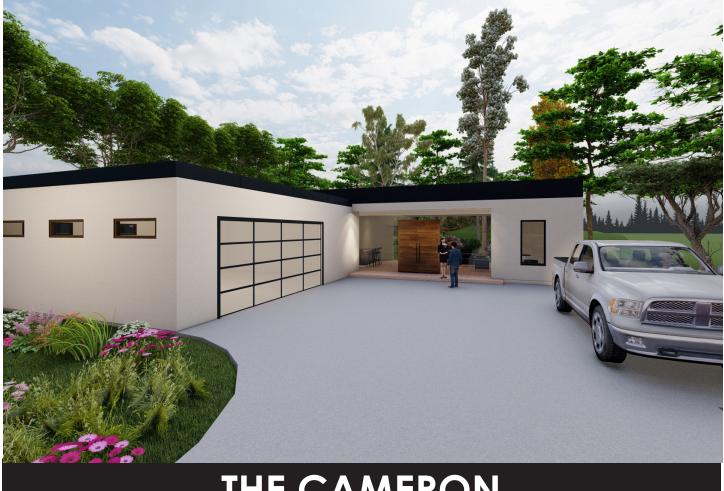

## **THE CAMERON**

COMFORT AND COMMUNITY A lovely contemporary design, The Cameron offers a unique inverted layout in a midsize package! It has 2,300 square feet with two bedrooms and three bathrooms, so it checks the boxes for an empty nester, retired couple, or smaller family. The home includes a two-car garage, the foyer, a glass wine cellar, a billiards area, and a laundry room that connects to the garage and a flex room. The flex room would make a nice quiet office and/or storage closet away from the hustle and bustle of the household!

## THE CAMERON