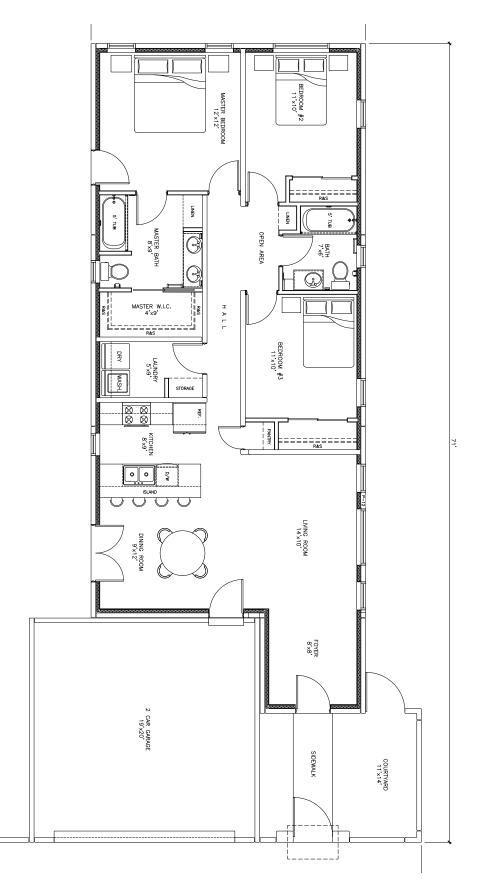

## **COMFORT AND COMMUNITY**

This beautiful contemporary home can be built at the beach, in a resort community, on ranch land, and even in a suburb. The floor plan has a center hall plan with living and dining room on opposite sides of the foyer. The Master bedroom and bath are spacious with two additional bedrooms for family and/or guests. The courtyard acts as the home's front entry and has a space for a sweet sitting area to make for a quiet space while reading or meditating.

## SINGLE FAMILY HOME

THE IVY COURT LIVING AREA: 1,335 SF GARAGE: 440 SF COURTYARD: 150 SF

BEDROOMS: 3 BATHROOMS: 2 GARAGE: 2